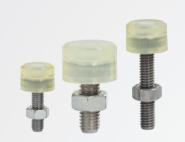

Stopper bolt **WA746** 

PU

| Stoppers                                | Screw  | Nut    |
|-----------------------------------------|--------|--------|
| PU(Natural color)<br>Shore Hardness A90 | SUS304 | SUS304 |