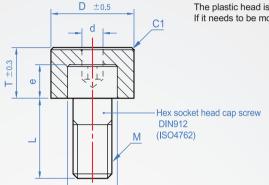

The plastic head is designed to be detachable. If it needs to be more secure, it can be injected into the screw.

| How to order <b>◄</b> ) |
|-------------------------|
| 1 2                     |
| WA746 - M5x0.8 - 10 -   |
| TYPE M x Pitch L        |
| T                       |
| Type chosen             |
| Full thread             |
| Half threadF            |

| Ū   |       | 2        |      |     |    |    | Unit : mm |
|-----|-------|----------|------|-----|----|----|-----------|
| М   | Pitch | L        | D    | d   | е  | Т  | н         |
| M5  | 1.0   | 8 ~ 50   | 12.5 | 5.3 | 5  | 9  | 8.5       |
| M6  |       | 8 ~ 50   | 15   | 6   | 6  | 10 | 10        |
| M8  | 1.25  | 10 ~ 80  | 20   | 7.2 | 8  | 13 | 13        |
| M10 | 1.5   | 10 ~ 100 | 25   | 10  | 10 | 15 | 16        |