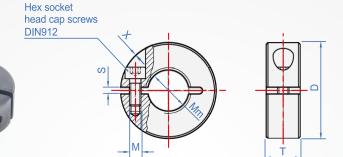

|                 | (     | 1                  |        | <b>2</b>  |               |                   |            |
|-----------------|-------|--------------------|--------|-----------|---------------|-------------------|------------|
| Internal thread |       | D                  | T ±0.2 | М         | S             | X ≒<br>Protruding |            |
| Coarse<br>teeth | Pitch | * fine teeth-Pitch | U      | Thickness | Coarse thread | 3                 | screw head |
| M8              | 1.25  | M8-1               | 20     | 9         | M3            | 2.1               | 1          |
| M10             | 1.5   | M10-1              | 22     |           |               |                   | 0.8        |
| M12             | 1.75  | M12-1.5            | 26     | - 11      | M4            |                   | 1.6        |
| M16             | 2     | M16-1.5            | 32     |           |               |                   | 0.7        |
| M20             | 2.5   | M20-1.5            | 42     | 15        | M5            | 3                 | 0.6        |
| -               | -     | M24-1.5            | 48     |           |               |                   | 0          |
| -               | -     | M30-1.5            | 55     |           |               |                   | 0.4        |

<sup>\*</sup>Internal thread is divided into coarse thread and fine thread. Pitch value needs to be added when ordering fine thread, but not for coarse thread.

info@chena.com.tw